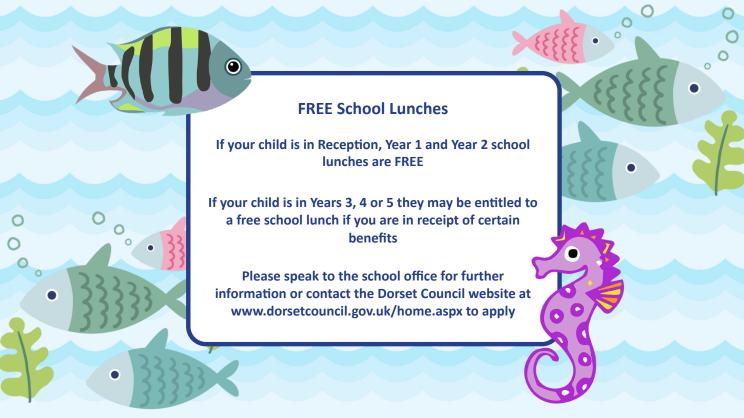

### **Spring Term 2022 School Lunch Menu**

Remember - orders to Weymouth College need to be received by Sunday for the following week (8 Days in advance) so any changes made after this time will not be sent



- 1. Please note that we use low fat, low/reduced sugar, low salt ingredients where possible in items such as custard, mayonnaise and baked beans etc.
- 2. We use local butchers, bakers, fruit, vegetable and dairy suppliers within the Dorset area.
- 3. Many items on the menu include high quantities of items such as chickpeas, lentils and fresh vegetables that are not visible on the menu.
- 4. Whilst we try our hardest to be as accurate with allergens information as possible we cannot guarantee to be 100% accurate.
- 5. If your child has allergies or dietary requirements please contact the school office.
- 6. Weyco Services do not consider butchered meat products from the Fantastic Sausage Factory in Weymouth as processed foods.
- 7. The menu is school food plan compliant.

Conifers Prima